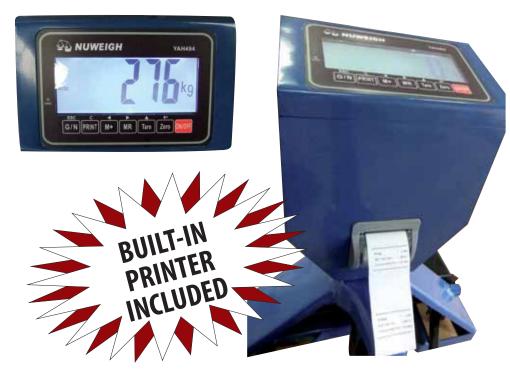

## NUWEIGH YAH 494 PALLET JACK SCALE

VAMABA

kg

4 LOAD CELL DESIGN

NUWEIGH

G/N PENT M+

0

Internal Rechargeable Battery with 60 hours of continual use

**Built In Printer Included** 

**Weight Accumulation & Totals Print** 

Massive 52mm Backlit Display & 7 key Keyboard

Heavy Duty Rollers & Jack Mechanism

**Low Profile Design** 

Double Front Wheel & Hard Rubber rear Wheel

**Cables fully Protected** 

Automatic Shut-Off when not in use for 30 minutes

| SPECIFICATIONS |          |            |  |
|----------------|----------|------------|--|
| MODEL          | CAPACITY | RESOLUTION |  |
| YAH 494        | 2000kg   | 1kg        |  |