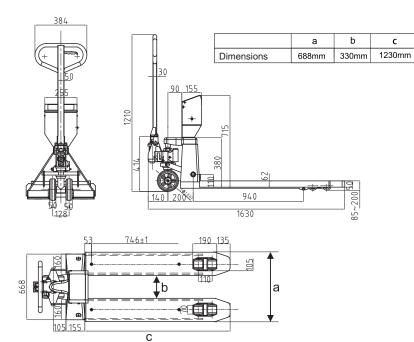

## NUWEIGH YAH 494 PALLET JACK SCALE

VAMABA

kg

4 LOAD CELL DESIGN

NUWEIGH

G/N PENT M+

0

Internal Rechargeable Battery with 60 hours of continual use

**Built In Printer Included** 

**Weight Accumulation & Totals Print** 

Massive 52mm Backlit Display & 7 key Keyboard

Heavy Duty Rollers & Jack Mechanism

**Low Profile Design** 

Double Front Wheel & Hard Rubber rear Wheel

**Cables fully Protected** 

Automatic Shut-Off when not in use for 30 minutes

| SPECIFICATIONS |          |            |  |
|----------------|----------|------------|--|
| MODEL          | CAPACITY | RESOLUTION |  |
| YAH 494        | 2000kg   | 1kg        |  |

## **YAH 494 PALLET JACK SCALE**



## DIMENSIONS



## **PRINT FORMATS**

| 3     | 61.6kg     |
|-------|------------|
| з     | 61.6kg     |
| No.   | 4          |
| G.W.  | 61.6kg     |
| N.W.  | 61.6kg     |
|       |            |
| No.   | 5          |
| N.W.  | 61.6kg     |
| TOTAL | 369.4kg    |
| No.   | 6          |
| Time  | 11:44:03   |
| Date  | 2026/03/30 |
|       | -          |
|       |            |
| Date  | 2026/03/30 |
| Time  | 11:43:28   |
| No.   | 6          |
| N.W.  | 61.4kg     |
| TOTA  | 369.4kg    |
|       | 2026/03/30 |
| Date  |            |
|       | 11:40:20   |

Distributed by:



Proudly Sold & Serviced By: Able Scale Co Pty Ltd Ph: 1300 731 360 21 Green St Thomastown VIC. 3074

find us on the web: www.ablescale.com.au